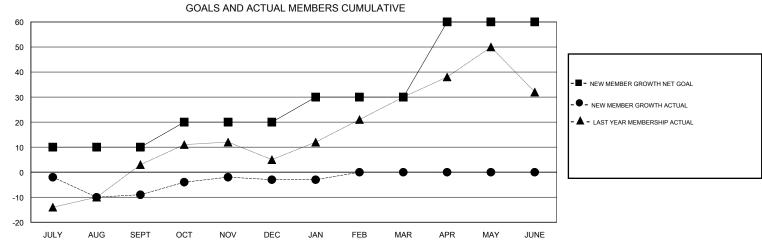

## MONTHLY MEMBERSHIP PROGRESS REPORT

## District 27 D2

Results as of: 1/31/2017







| DROPPED CLUBS: 0  DROPPED MEMBERS |    | 28 CLUBS OF 49 ADDED 1 OR MORE<br>NEW MEMBERS | GENDER DISTRIBU<br>MALE<br>FEMALE | UTION<br>1,276 (76.68%)<br>388 (23.32%) |     |
|-----------------------------------|----|-----------------------------------------------|-----------------------------------|-----------------------------------------|-----|
| DECEASED                          | 14 |                                               | TOTAL FAMILY UNIT MEMBERS         |                                         | 364 |
| CLUB CANCELLED                    | 0  |                                               | FAMILY MEMBERS PAYING HALF DUES   |                                         | 407 |
| OTHER                             | 76 |                                               |