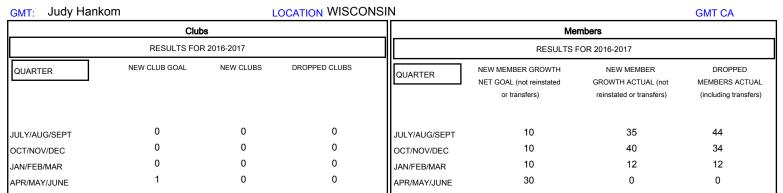

## MONTHLY MEMBERSHIP PROGRESS REPORT

## District 27 D2

Results as of: 1/31/2017







| DROPPED CLUBS: 0  DROPPED MEMBERS |    | 28 CLUBS OF 49 ADDED 1 OR MORE<br>NEW MEMBERS | GENDER DISTRIBU<br>MALE<br>FEMALE | UTION<br>1,276 (76.68%)<br>388 (23.32%) |     |
|-----------------------------------|----|-----------------------------------------------|-----------------------------------|-----------------------------------------|-----|
| DECEASED                          | 14 |                                               | TOTAL FAMILY UNIT MEMBERS         |                                         | 364 |
| CLUB CANCELLED                    | 0  |                                               | FAMILY MEMBERS PAYING HALF DUES   |                                         | 407 |
| OTHER                             | 76 |                                               |